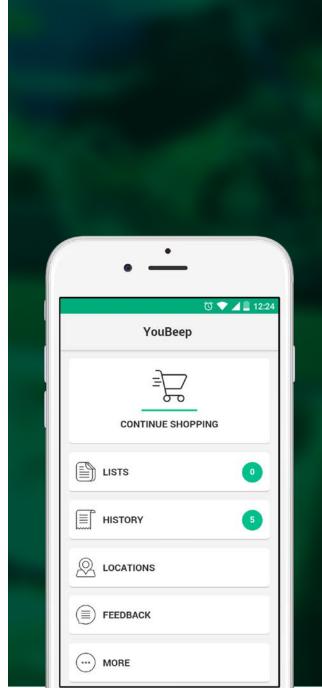

## YOUBEEP APP

| f – f | 2 |  |
|-------|---|--|
|       |   |  |
|       |   |  |
|       |   |  |
|       |   |  |
|       |   |  |

**SHOPPING LISTS** Preparing in advance the shopping journey