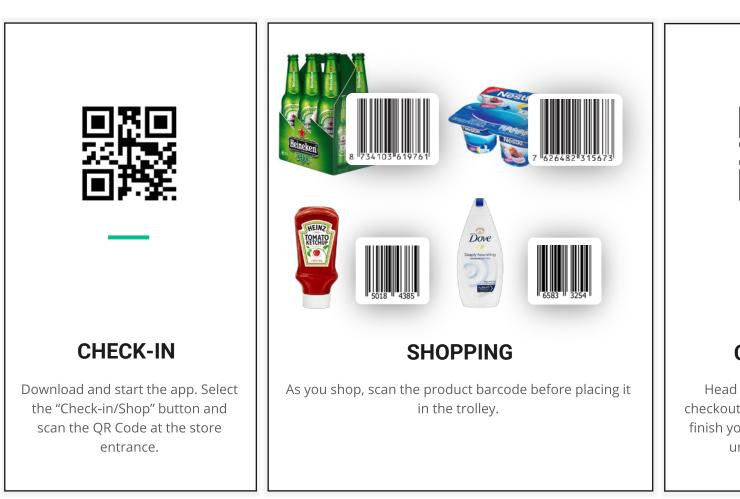

## TRY IT YOURSELF

#### CHECKOUT

Head to a YouBeep enabled checkout and scan the QR Code to finish your shopping. No need to unpack your trolley.